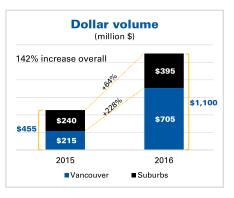

For the first six months of 2016, total dollar volume for Greater Vancouver has increased to \$1.10 billion, up 142% from 2015's \$455 million. Broken down, Vancouver's 2016 dollar volume was \$705 million, up from 2015's \$215 million: a staggering 228% increase. Suburban communities also performed exceedingly well, registering a dollar volume of \$395 million, or an increase of 64% over the \$240 million of 2015.

## **Dollar volume**

| Area      | 2016 dollar volume | 2015 dollar volume | % change |
|-----------|--------------------|--------------------|----------|
| Vancouver | \$705,215,888      | \$215,136,001      | +228%    |
| Suburbs   | \$394,509,753      | \$240,025,879      | +64%     |
| Total     | \$1,099,725,641    | \$455,161,880      | +142%    |