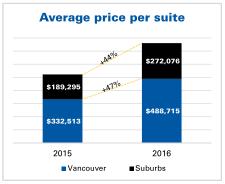

For the first six months of 2016, the average overall price per suite for Greater Vancouver was \$380,000, up 60% over 2015's figure of \$238,000. Vancouver's average was \$489,000 per suite, up 47% from the 2015 figure

of \$333,000. Meanwhile, suburban jurisdictions weighed in at an average of \$272,000 in 2016, a 44% increase from 2015's \$189,000.

It is important to note, that approximately 28% of the recorded sales for the first half of this year have been acquired by developers who've based their purchase price on land value, rather than income. This has contributed to the sharp increase in average price per unit as land value, in many cases, represents highest and best use.

Average price per suite

| Area      | 2016 \$/suite | 2015 \$/suite | % change |
|-----------|---------------|---------------|----------|
| Vancouver | \$488,715     | \$332,513     | +47%     |
| Suburbs   | \$272,076     | \$189,295     | +44%     |
| Total     | \$380,133     | \$237,682     | +60%     |