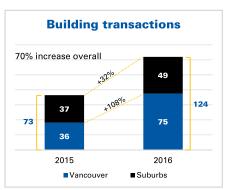

## YEAR-TO-YEAR COMPARISON: A QUANTUM LEAP

From the first half of the year leading into the second, 2016 charges on with unabated momentum upward both in transaction numbers and in values. Conversely, cap rates continue their inexorable decline. A total of 124 sales have occurred in the first six months of 2016, well over the 73 for the corresponding period in 2015. This 70% increase can mainly be attributed to sales in the City of Vancouver, totalling 75 in 2016 as compared to 36 in 2015, while transactions in the suburbs have recorded 49 in 2016 as compared to 37 in 2015.

## First six months | January 1st to June 30th

**Building transactions** 

| Area      | 2016 transactions | 2015 transactions | % change |
|-----------|-------------------|-------------------|----------|
| Vancouver | 75                | 36                | +108%    |
| Suburbs   | 49                | 37                | +32%     |
| Total     | 124               | 73                | +70%     |