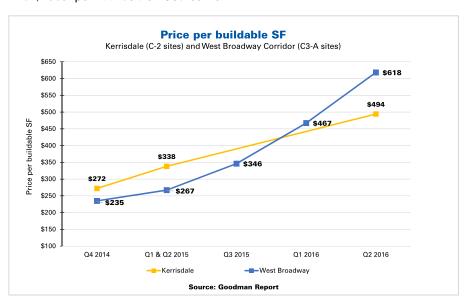

to accept that they're paying exorbitantly for sites.

We've seen a similar trend for properties under the coveted C-3A zoning in the Broadway Corridor. Banking on future transit expansions, investors and developers (including municipalities and TransLink) have been buying up sites. In early 2015, pricing was in the range of \$265 per buildable foot. And we thought Broadway's prices had hit the ceiling with transactions in the mid-\$400s per buildable foot earlier

this year, when the latest closing rang in at an astounding \$618!

While some of this money is coming from areas outside of Vancouver and Canada, the local guys are also stepping up and corralling large numbers of properties to bank for the future. Perhaps in the back of everyone's mind is the question: what if this isn't it?



## Listings and recent sales: www.goodmanreport.com



**NOVARE** 527 CARNARVON ST, NEW WESTMINSTER

### Call listing agent for price

26-storey new purpose-built rental tower 282 residential units & 5 CRUs



SOUTHVIEW GARDENS 3240 E 58TH AVE, VANCOUVER

## Contact listing agent for price

6.58-acre site in Champlain Heights140 rental townhouse / apartment units



THE KALEDEN
1015 W 13TH AVE, VANCOUVER

#### \$6,545,000

11-suite renovated apartment building South Granville; massive suites



**BOLE APARTMENTS** 46155 BOLE AVE, CHILLIWACK

#### \$4,250,000

48-suite apartment building \$88,541 per suite; well-maintained



GLEN APARTMENTS 8685 OSLER ST, VANCOUVER

## Sold \$4,400,000

13-suite apartment building in Marpole Large 10,008 SF corner lot



VILLA ROSE-MARIE 2475 W 1ST AVE,