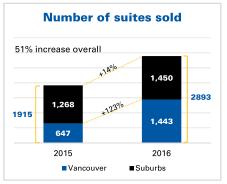

The total number of suites sold in Greater Vancouver in the first six months of 2016 was 2,893, a 51% increase over the 1,915 sold in 2015, with the suburbs showing a 14% increase to 1,450, up from 1,268 in 2015. Vancouver experienced a 123% increase to 1,443 suites from 2015's figure of 647.

## **Number of suites sold**

| Area      | 2016 suites sold | 2015 suites sold | % change |
|-----------|------------------|------------------|----------|
| Vancouver | 1,443            | 647              | +123%    |
| Suburbs   | 1,450            | 1,268            | +14%     |
| Total     | 2,893            | 1,915            | +51%     |